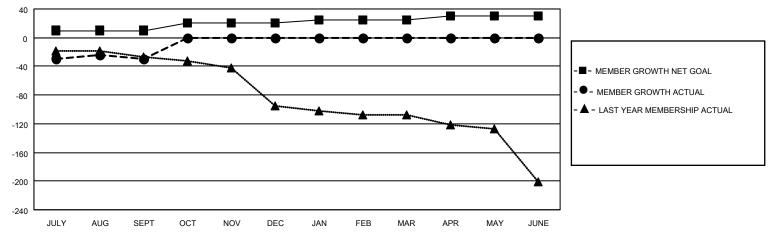

## **LOCATION SOUTH CAROLINA**

District 32 S

|               | Club          | )S          |               | Members  RESULTS FOR 2020-2021 |                        |                         |                                                    |  |
|---------------|---------------|-------------|---------------|--------------------------------|------------------------|-------------------------|----------------------------------------------------|--|
|               | RESULTS FOR   | R 2020-2021 |               |                                |                        |                         |                                                    |  |
| QUARTER       | NEW CLUB GOAL | NEW CLUBS   | DROPPED CLUBS | QUARTER MEME                   | BER GROWTH NET<br>GOAL | MEMBER GROWTH<br>ACTUAL | DROPPED<br>MEMBERS ACTUAL<br>(including transfers) |  |
| JULY/AUG/SEPT | 1             | 1           | 1             | JULY/AUG/SEPT                  | 10                     | 60                      | 82                                                 |  |
| OCT/NOV/DEC   | 1             | 0           | 0             | OCT/NOV/DEC                    | 10                     | 0                       | 0                                                  |  |
| JAN/FEB/MAR   | 0             | 0           | 0             | JAN/FEB/MAR                    | 5                      | 0                       | 0                                                  |  |
| APR/MAY/JUNE  | 1             | 0           | 0             | APR/MAY/JUNE                   | 5                      | 0                       | 0                                                  |  |

## GOALS AND ACTUAL MEMBERS CUMULATIVE

| DROPPED CLUBS: 1 |    | 14 CLUBS OF 68 ADDED 1 OR MORE | GENDER DISTRIBUTION             |                |     |
|------------------|----|--------------------------------|---------------------------------|----------------|-----|
|                  |    | NEW MEMBERS                    | MALE                            | 1,117 (66.17%) |     |
|                  |    |                                | FEMALE                          | 571 (33.83%)   |     |
| DROPPED MEMBERS  |    |                                |                                 |                |     |
| DECEASED         | 11 | CLICK HERE FOR CUMULATIVE      | TOTAL FAMILY UNIT MEMBERS       |                | 402 |
| CLUB CANCELLED 0 |    | MEMBERSHIP DATA                |                                 |                | 222 |
| OTHER            | 71 |                                | FAMILY MEMBERS PAYING HALF DUES |                | 203 |
| TOTAL            | 82 |                                | 10000                           |                |     |