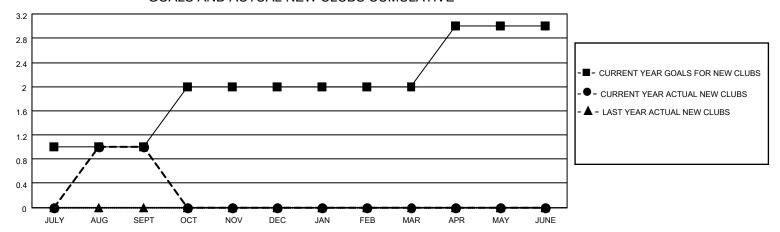

## **LOCATION SOUTH CAROLINA**

District 32 S

|               | Club          | )S          |               | Members  RESULTS FOR 2020-2021 |                        |                         |                                                    |  |
|---------------|---------------|-------------|---------------|--------------------------------|------------------------|-------------------------|----------------------------------------------------|--|
|               | RESULTS FOR   | R 2020-2021 |               |                                |                        |                         |                                                    |  |
| QUARTER       | NEW CLUB GOAL | NEW CLUBS   | DROPPED CLUBS | QUARTER MEME                   | BER GROWTH NET<br>GOAL | MEMBER GROWTH<br>ACTUAL | DROPPED<br>MEMBERS ACTUAL<br>(including transfers) |  |
| JULY/AUG/SEPT | 1             | 1           | 1             | JULY/AUG/SEPT                  | 10                     | 60                      | 82                                                 |  |
| OCT/NOV/DEC   | 1             | 0           | 0             | OCT/NOV/DEC                    | 10                     | 0                       | 0                                                  |  |
| JAN/FEB/MAR   | 0             | 0           | 0             | JAN/FEB/MAR                    | 5                      | 0                       | 0                                                  |  |
| APR/MAY/JUNE  | 1             | 0           | 0             | APR/MAY/JUNE                   | 5                      | 0                       | 0                                                  |  |

## GOALS AND ACTUAL NEW CLUBS CUMULATIVE